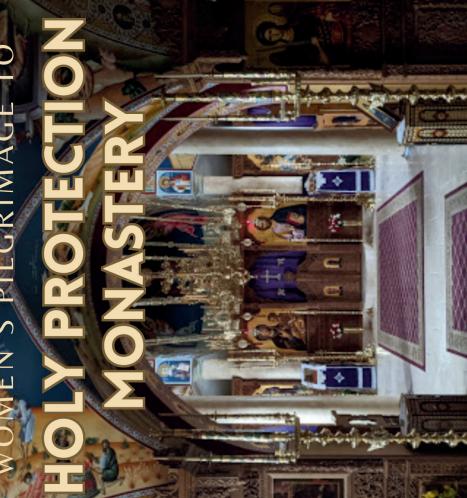

# MEN'S PILGRIMAGE TO

## SATURDAY, FEBRUARY 17TH FRIDAY, FEBRUARY 16TH

PLEASE RSVP AT THE **OR CODE BELOW:** 

LEAVE FROM THE CHURCH AT YOUNG LADIES, TEENAGERS, AND/ OR ADULTS. WE'LL ALL 9AM ON FRIDAY. SPEND THE NIGHT AT HOLY PROTECTION, CARPOOL TOGETHER. WE'LL PLEASE BRING A MONETARY WE CAN BRING UP TO 12 SATURDAY AFTERNOON AND THEN RETURN ON DONATION FOR THE MONASTERY.